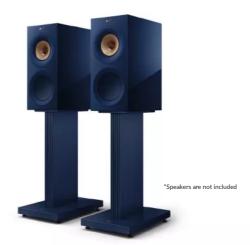

### **S3 Floor Stand**

## **High-performance stands**

The S3 Floor Stand provides the best possible platform for the R3 Meta HiFi speakers to perform. Featuring a mounting system that rigidly mounts the loudspeaker upon the stand, integrated cable management to ensure your cables are concealed and organised, a pillar that can be loaded with inert filler to further improve stability, and spike discs to protect wooden floors, these are exceptionally well-considered stands for an exceptional loudspeaker.

# Elegant by design

As well as being the perfect acoustic partner for R3 Meta, the S3 Floor Stand is also designed to match it visually, with a complementary rectilinear design that blends seamlessly with the speaker. The S3 Floor Stand is available in three colours, with Slate Grey, Mineral White, and Indigo Matte Special Edition options.