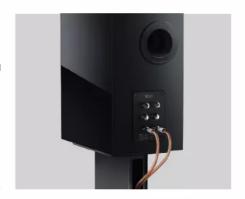

## **High-performance stands**

The S3 Floor Stand provides the best possible platform for the R3 Meta HiFi speakers to perform. Featuring a mounting system that rigidly mounts the loudspeaker upon the stand, integrated cable management to ensure your cables are concealed and organised, a pillar that can be loaded with inert filler to further improve stability, and spike discs to protect wooden floors, these are exceptionally well-considered stands for an exceptional loudspeaker.